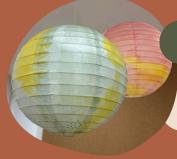

#### Paper Lantern Painting

() 30 min+

12.00

Personalise your paper lantern with liquid watercolours to create unique, glowing patterns! A small LED light is included.