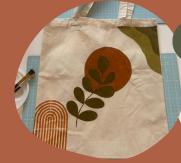

## Custom Tote Bag

( ) 60 min+

25.00

Decorate a cotton tote bag with fabric paint. There are no limits to your creativity!