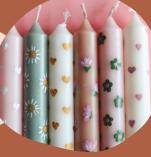

## Candle Wax Painting

(\) 45 min+

15.00

Decorate 4 candles with wax pens to create personalised and unique designs.